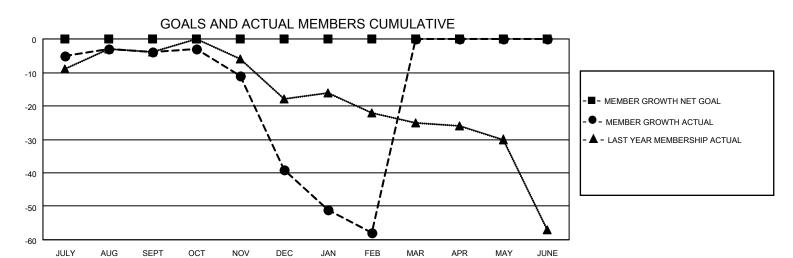

## MONTHLY MEMBERSHIP PROGRESS REPORT

## LOCATION INDIANA District 25 G Results as of: 2/28/2021

| Clubs         |               |             |               | Members               |                         |                         |                                                    |  |  |
|---------------|---------------|-------------|---------------|-----------------------|-------------------------|-------------------------|----------------------------------------------------|--|--|
|               | RESULTS FOR   | R 2020-2021 |               | RESULTS FOR 2020-2021 |                         |                         |                                                    |  |  |
| QUARTER       | NEW CLUB GOAL | NEW CLUBS   | DROPPED CLUBS | QUARTER MEM           | IBER GROWTH NET<br>GOAL | MEMBER GROWTH<br>ACTUAL | DROPPED<br>MEMBERS ACTUAL<br>(including transfers) |  |  |
| JULY/AUG/SEPT | 1             | 0           | 0             | JULY/AUG/SEPT         | 0                       | 24                      | 24                                                 |  |  |
| OCT/NOV/DEC   | 1             | 0           | 0             | OCT/NOV/DEC           | 0                       | 27                      | 52                                                 |  |  |
| JAN/FEB/MAR   | 0             | 0           | 1             | JAN/FEB/MAR           | 0                       | 7                       | 23                                                 |  |  |
| APR/MAY/JUNE  | 0             | 0           | 0             | APR/MAY/JUNE          | 0                       | 0                       | 0                                                  |  |  |